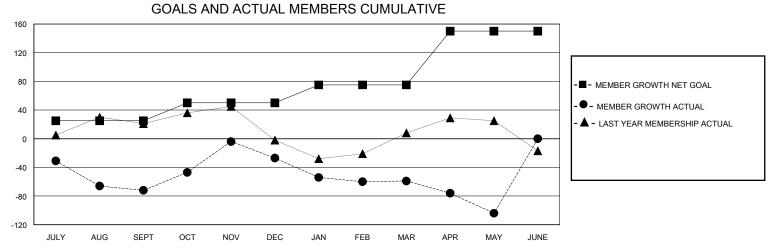

## District 20 K1

Results as of: 5/31/2020

| GMT:                  |               |           | GMT CA        |                       |                         |                         |                                                    |  |
|-----------------------|---------------|-----------|---------------|-----------------------|-------------------------|-------------------------|----------------------------------------------------|--|
|                       | Club          | s         |               | Members               |                         |                         |                                                    |  |
| RESULTS FOR 2019-2020 |               |           |               | RESULTS FOR 2019-2020 |                         |                         |                                                    |  |
| QUARTER               | NEW CLUB GOAL | NEW CLUBS | DROPPED CLUBS | QUARTER MEM           | IBER GROWTH NET<br>GOAL | MEMBER GROWTH<br>ACTUAL | DROPPED<br>MEMBERS ACTUAL<br>(including transfers) |  |
| JULY/AUG/SEPT         | 0             | 0         | 2             | JULY/AUG/SEPT         | 25                      | 48                      | 109                                                |  |
| OCT/NOV/DEC           | 0             | 1         | 1             | OCT/NOV/DEC           | 25                      | 103                     | 54                                                 |  |
| JAN/FEB/MAR           | 1             | 0         | 3             | JAN/FEB/MAR           | 25                      | 64                      | 61                                                 |  |
| APR/MAY/JUNE          | 1             | 0         | 1             | APR/MAY/JUNE          | 75                      | 15                      | 60                                                 |  |